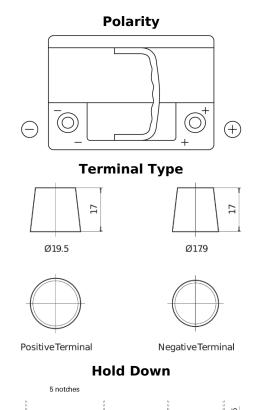

## **Premium EA612**

| Part number                    | EA612         |
|--------------------------------|---------------|
| Technology                     | Flooded       |
| EAN/GTIN                       | 3661024034272 |
| Voltage                        | 12 V          |
| Capacity                       | 61.0 Ah       |
| CCA                            | 600 A         |
| Length                         | 242 mm        |
| Width                          | 175 mm        |
| Height                         | 175 mm        |
| Box size                       | LB2           |
| Polarity                       | ETN 0         |
| Terminal Type                  | EN taper post |
| Hold Down                      | B13           |
| Weights (subject of variation) | 14.00 kg      |