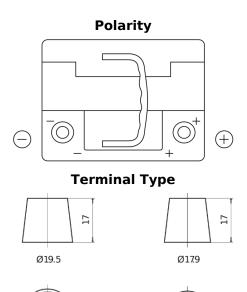

## **Premium EA530**

| Part number                    | EA530         |
|--------------------------------|---------------|
| Technology                     | Flooded       |
| EAN/GTIN                       | 3661024034203 |
| Voltage                        | 12 V          |
| Capacity                       | 53.0 Ah       |
| CCA                            | 540 A         |
| Length                         | 207 mm        |
| Width                          | 175 mm        |
| Height                         | 190 mm        |
| Box size                       | L01           |
| Polarity                       | ETN 0         |
| Terminal Type                  | EN taper post |
| Hold Down                      | B13           |
| Weights (subject of variation) | 12.70 kg      |

## **Hold Down**

NegativeTerminal

PositiveTerminal

Design, features and specifications are subject to change without notice. We disclaim any representation or warranty, express or implied, concerning the data or recommendations, and in no event shall be liable for any loss or damage claimed to have arisen as a result. Some products may not be available in your local market.