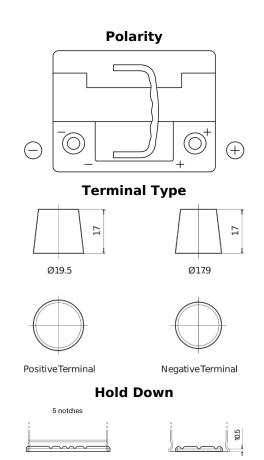

## **Premium EA472**

| Part number                    | EA472         |
|--------------------------------|---------------|
| Technology                     | Flooded       |
| EAN/GTIN                       | 3661024034265 |
| Voltage                        | 12 V          |
| Capacity                       | 47.0 Ah       |
| CCA                            | 450 A         |
| Length                         | 207 mm        |
| Width                          | 175 mm        |
| Height                         | 175 mm        |
| Box size                       | LB1           |
| Polarity                       | ETN 0         |
| Terminal Type                  | EN taper post |
| Hold Down                      | B13           |
| Weights (subject of variation) | 11.40 kg      |
|                                |               |