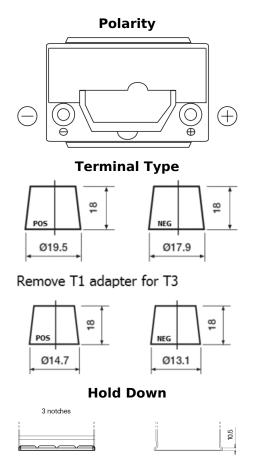

## **Premium EA456**

| Part number                    | EA456          |
|--------------------------------|----------------|
| Technology                     | Flooded        |
| EAN/GTIN                       | 3661024034128  |
| Voltage                        | 12 V           |
| Capacity                       | 45.0 Ah        |
| CCA                            | 390 A          |
| Length                         | 237 mm         |
| Width                          | 127 mm         |
| Height                         | 227 mm         |
| Box size                       | B24            |
| Polarity                       | ETN 0          |
| Terminal Type                  | JIS taper post |
| Hold Down                      | B1             |
| Weights (subject of variation) | 11.80 kg       |