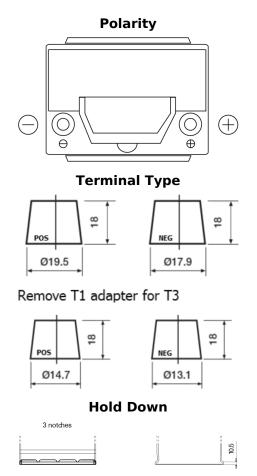

## **Premium EA406**

| Part number                    | EA406          |
|--------------------------------|----------------|
| Technology                     | Flooded        |
| EAN/GTIN                       | 3661024037433  |
| Voltage                        | 12 V           |
| Capacity                       | 40.0 Ah        |
| CCA                            | 350 A          |
| Length                         | 187 mm         |
| Width                          | 127 mm         |
| Height                         | 220 mm         |
| Box size                       | B19            |
| Polarity                       | ETN 0          |
| Terminal Type                  | JIS taper post |
| Hold Down                      | B1             |
| Weights (subject of variation) | 9.30 kg        |