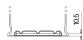

|
|--------------------------------|---------------|
| Technology                     | Flooded       |
| EAN/GTIN                       | 3661024034302 |
| Voltage                        | 12 V          |
| Capacity                       | 105.0 Ah      |
| CCA                            | 850 A         |
| Length                         | 315 mm        |
| Width                          | 175 mm        |
| Height                         | 205 mm        |
| Box size                       | LH4           |
| Polarity                       | ETN 0         |
| Terminal Type                  | EN taper post |
| Hold Down                      | B13           |
| Weights (subject of variation) | 23.10 kg      |

## Polarity Terminal Type Ø19.5 Ø179

## **Hold Down**



PositiveTerminal



**Negative**Terminal

Design, features and specifications are subject to change without notice. We disclaim any representation or warranty, express or implied, concerning the data or recommendations, and in no event shall be liable for any loss or damage claimed to have arisen as a result. Some products may not be available in your local market.