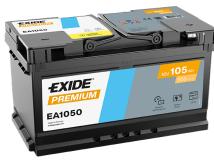

## **Premium EA1050**

| Part number                    | EA1050        |
|--------------------------------|---------------|
| Technology                     | Flooded       |
| EAN/GTIN                       | 3661024034302 |
| Voltage                        | 12 V          |
| Capacity                       | 105.0 Ah      |
| CCA                            | 850 A         |
| Length                         | 315 mm        |
| Width                          | 175 mm        |
| Height                         | 205 mm        |
| Box size                       | LH4           |
| Polarity                       | ETN 0         |
| Terminal Type                  | EN taper post |
| Hold Down                      | B13           |
| Weights (subject of variation) | 23.10 kg      |