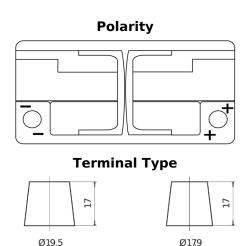

## **Premium EA1000**

| Part number                    | EA1000        |
|--------------------------------|---------------|
| Technology                     | Flooded       |
| EAN/GTIN                       | 3661024034258 |
| Voltage                        | 12 V          |
| Capacity                       | 100.0 Ah      |
| CCA                            | 900 A         |
| Length                         | 353 mm        |
| Width                          | 175 mm        |
| Height                         | 190 mm        |
| Box size                       | L05           |
| Polarity                       | ETN 0         |
| Terminal Type                  | EN taper post |
| Hold Down                      | B13           |
| Weights (subject of variation) | 22.60 kg      |
|                                |               |