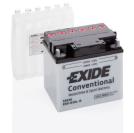

## Conventional E60-N30L-B

| Part number                    | E60-N30L-B    | Polarity  |
|--------------------------------|---------------|-----------|
| Technology                     | Flooded       |           |
| EAN/GTIN                       | 3661024033596 | Hold Down |
| Voltage                        | 12 V          |           |
| Capacity                       | 30.0 Ah       |           |
| CCA                            | 300 A         |           |
| Length                         | 185 mm        |           |
| Width                          | 130 mm        |           |
| Height                         | 170 mm        |           |
| Box size                       | C68           |           |
| Polarity                       | ETN 0         |           |
| Terminal Type                  | M11           |           |
| Hold Down                      | ВО            |           |
| Weights (subject of variation) | 8.90 kg       |           |