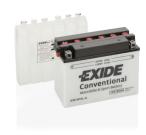

## Conventional E50-N18L-A

| Part number                    | E50-N18L-A    |
|--------------------------------|---------------|
| Technology                     | Flooded       |
| EAN/GTIN                       | 3661024033664 |
| Voltage                        | 12 V          |
| Capacity                       | 20.0 Ah       |
| CCA                            | 260 A         |
| Length                         | 205 mm        |
| Width                          | 90 mm         |
| Height                         | 165 mm        |
| Box size                       | C71           |
| Polarity                       | ETN 0         |
| Terminal Type                  | M07           |
| Hold Down                      | В0            |
| Weights (subject of variation) | 6.60 kg       |