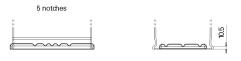

## **Terminal Type**

17

NegativeTerminal

Ø17.9

17

PositiveTerminal

Hold Down

Design, features and specifications are subject to change without notice. We disclaim any representation or warranty, express or implied, concerning the data or recommendations, and in no event shall be liable for any loss or damage claimed to have arisen as a result. Some products may not be available in your local market.