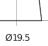

## **Terminal Type**

17

NegativeTerminal

Ø17.9

17

PositiveTerminal

Hold Down

Design, features and specifications are subject to change without notice. We disclaim any representation or warranty, express or implied, concerning the data or recommendations, and in no event shall be liable for any loss or damage claimed to have arisen as a result. Some products may not be available in your local market.