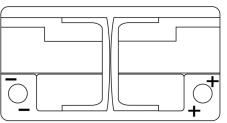

DETA

Polarity

## **Terminal Type**

17

NegativeTerminal

Ø17.9

17

PositiveTerminal

Hold Down

Design, features and specifications are subject to change without notice. We disclaim any representation or warranty, express or implied, concerning the data or recommendations, and in no event shall be liable for any loss or damage claimed to have arisen as a result. Some products may not be available in your local market.