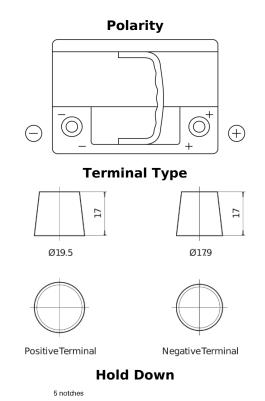

## EFB DL600

loss or damage claimed to have arisen as a result. Some products may not be available in your local market.

| Part number                    | DL600         |
|--------------------------------|---------------|
| Technology                     | EFB           |
| EAN/GTIN                       | 3661024025683 |
| Voltage                        | 12 V          |
| Capacity                       | 60.0 Ah       |
| CCA                            | 640 A         |
| Length                         | 242 mm        |
| Width                          | 175 mm        |
| Height                         | 190 mm        |
| Box size                       | L02           |
| Polarity                       | ETN 0         |
| Terminal Type                  | EN taper post |
| Hold Down                      | B13           |
| Weights (subject of variation) | 17.00 kg      |