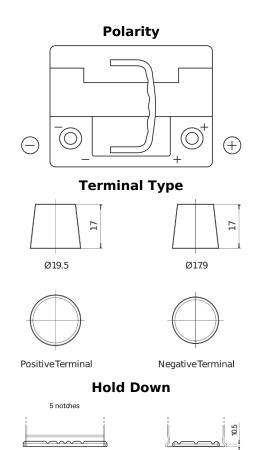

## EFB DL550

|--|

| Part number         | DL550         |
|---------------------|---------------|
| Technology          | EFB           |
| EAN/GTIN            | 3661024026444 |
| Voltage             | 12 V          |
| Capacity            | 55.0 Ah       |
| CCA                 | 540 A         |
| Length              | 207 mm        |
| Width               | 175 mm        |
| Height              | 190 mm        |
| Box size            | L01           |
| Polarity            | ETN 0         |
| Terminal Type       | EN taper post |
| Hold Down           | B13           |
| Weights (subject of | 14.10 kg      |
| variation)          |               |
|                     |               |