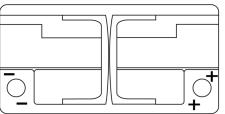

Polarity

**Terminal Type** 

Ø19.5

17

PositiveTerminal

NegativeTerminal

Hold Down

5 notches