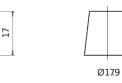

Polarity

**Terminal Type** 

Ø19.5

17

PositiveTerminal

NegativeTerminal

Hold Down

5 notches