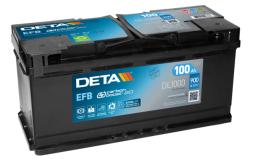

## EFB DL1000

| Part number                    | DL1000        |
|--------------------------------|---------------|
| Technology                     | EFB           |
| EAN/GTIN                       | 3661024026888 |
| Voltage                        | 12 V          |
| Capacity                       | 100.0 Ah      |
| CCA                            | 900 A         |
| Length                         | 353 mm        |
| Width                          | 175 mm        |
| Height                         | 190 mm        |
| Box size                       | L05           |
| Polarity                       | ETN 0         |
| Terminal Type                  | EN taper post |
| Hold Down                      | B13           |
| Weights (subject of variation) | 25.50 kg      |
|                                |               |