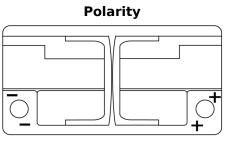

## **Batteries for Cars**

| Part number                    | DK960         |
|--------------------------------|---------------|
| Technology                     | AGM           |
| EAN/GTIN                       | 3661024027144 |
| Voltage                        | 12 V          |
| Capacity                       | 96.0 Ah       |
| CCA                            | 850 A         |
| Length                         | 353 mm        |
| Width                          | 175 mm        |
| Height                         | 190 mm        |
| Box size                       | L05           |
| Polarity                       | ETN 0         |
| Terminal Type                  | EN taper post |
| Hold Down                      | B13           |
| Weights (subject of variation) | 26.10 kg      |
|                                |               |