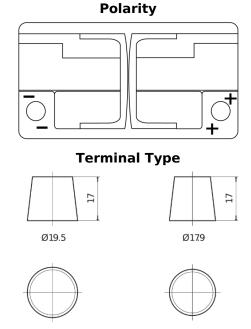

## **AGM DK820**

| Part number                    | DK820         |
|--------------------------------|---------------|
| Technology                     | AGM           |
| EAN/GTIN                       | 3661024027137 |
| Voltage                        | 12 V          |
| Capacity                       | 82.0 Ah       |
| CCA                            | 800 A         |
| Length                         | 315 mm        |
| Width                          | 175 mm        |
| Height                         | 190 mm        |
| Box size                       | L04           |
| Polarity                       | ETN 0         |
| Terminal Type                  | EN taper post |
| Hold Down                      | B13           |
| Weights (subject of variation) | 23.30 kg      |

## **Hold Down**

**Negative**Terminal

PositiveTerminal

Design, features and specifications are subject to change without notice. We disclaim any representation or warranty, express or implied, concerning the data or recommendations, and in no event shall be liable for any loss or damage claimed to have arisen as a result. Some products may not be available in your local market.