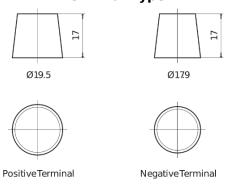

## **AGM DK720**

| Part number                    | DK720         |
|--------------------------------|---------------|
| Technology                     | AGM           |
| EAN/GTIN                       | 3661024027120 |
| Voltage                        | 12 V          |
| Capacity                       | 72.0 Ah       |
| CCA                            | 760 A         |
| Length                         | 278 mm        |
| Width                          | 175 mm        |
| Height                         | 190 mm        |
| Box size                       | L03           |
| Polarity                       | ETN 0         |
| Terminal Type                  | EN taper post |
| Hold Down                      | B13           |
| Weights (subject of variation) | 20.60 kg      |