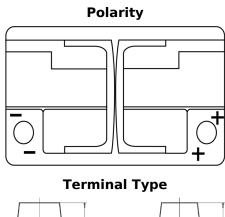

## **AGM DK720**

| Part number                    | DK720         |
|--------------------------------|---------------|
| Technology                     | AGM           |
| EAN/GTIN                       | 3661024027120 |
| Voltage                        | 12 V          |
| Capacity                       | 72.0 Ah       |
| CCA                            | 760 A         |
| Length                         | 278 mm        |
| Width                          | 175 mm        |
| Height                         | 190 mm        |
| Box size                       | L03           |
| Polarity                       | ETN 0         |
| Terminal Type                  | EN taper post |
| Hold Down                      | B13           |
| Weights (subject of variation) | 20.60 kg      |