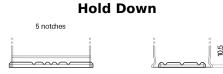

## **AGM DK720**

| Part number                    | DK720         |
|--------------------------------|---------------|
| Technology                     | AGM           |
| EAN/GTIN                       | 3661024027120 |
| Voltage                        | 12 V          |
| Capacity                       | 72.0 Ah       |
| CCA                            | 760 A         |
| Length                         | 278 mm        |
| Width                          | 175 mm        |
| Height                         | 190 mm        |
| Box size                       | L03           |
| Polarity                       | ETN 0         |
| Terminal Type                  | EN taper post |
| Hold Down                      | B13           |
| Weights (subject of variation) | 20.60 kg      |