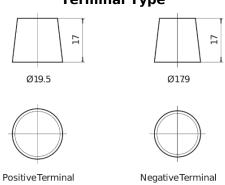

## **AGM DK1060**

| Part number                    | DK1060        |
|--------------------------------|---------------|
| Technology                     | AGM           |
| EAN/GTIN                       | 3661024027151 |
| Voltage                        | 12 V          |
| Capacity                       | 106.0 Ah      |
| CCA                            | 950 A         |
| Length                         | 392 mm        |
| Width                          | 175 mm        |
| Height                         | 190 mm        |
| Box size                       | L06           |
| Polarity                       | ETN 0         |
| Terminal Type                  | EN taper post |
| Hold Down                      | B13           |
| Weights (subject of variation) | 29.00 kg      |