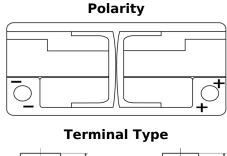

## **AGM DK1060**

| Part number                    | DK1060        |
|--------------------------------|---------------|
| Technology                     | AGM           |
| EAN/GTIN                       | 3661024027151 |
| Voltage                        | 12 V          |
| Capacity                       | 106.0 Ah      |
| CCA                            | 950 A         |
| Length                         | 392 mm        |
| Width                          | 175 mm        |
| Height                         | 190 mm        |
| Box size                       | L06           |
| Polarity                       | ETN 0         |
| Terminal Type                  | EN taper post |
| Hold Down                      | B13           |
| Weights (subject of variation) | 29.00 kg      |