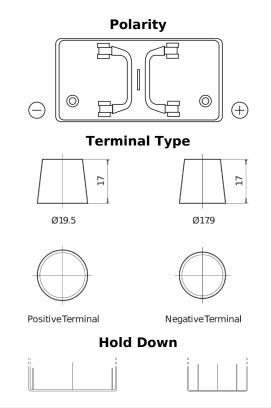

## StartPRO DG1250

| Part number                    | DG1250        |
|--------------------------------|---------------|
| Technology                     | Flooded       |
| EAN/GTIN                       | 3661024025409 |
| Voltage                        | 12 V          |
| Capacity                       | 125.0 Ah      |
| CCA                            | 760 A         |
| Length                         | 349 mm        |
| Width                          | 175 mm        |
| Height                         | 285 mm        |
| Box size                       | D03           |
| Polarity                       | ETN 0         |
| Terminal Type                  | EN taper post |
| Hold Down                      | В0            |
| Weights (subject of variation) | 29.50 kg      |