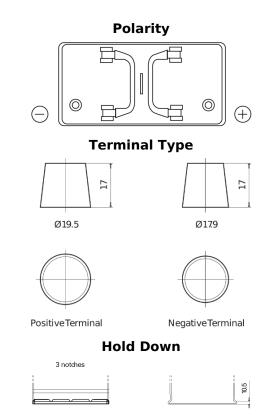

## **StartPRO DG1102**

| Part number                    | DG1102        |
|--------------------------------|---------------|
| Technology                     | Flooded       |
| EAN/GTIN                       | 3661024025393 |
| Voltage                        | 12 V          |
| Capacity                       | 110.0 Ah      |
| CCA                            | 750 A         |
| Length                         | 349 mm        |
| Width                          | 175 mm        |
| Height                         | 235 mm        |
| Box size                       | D02           |
| Polarity                       | ETN 0         |
| Terminal Type                  | EN taper post |
| Hold Down                      | B1            |
| Weights (subject of variation) | 25.40 kg      |