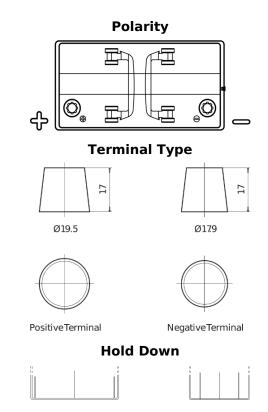

## StartPRO DG1101

| Part number                    | DG1101        |
|--------------------------------|---------------|
| Technology                     | Flooded       |
| EAN/GTIN                       | 3661024025386 |
| Voltage                        | 12 V          |
| Capacity                       | 110.0 Ah      |
| CCA                            | 750 A         |
| Length                         | 349 mm        |
| Width                          | 175 mm        |
| Height                         | 235 mm        |
| Box size                       | D02           |
| Polarity                       | ETN 1         |
| Terminal Type                  | EN taper post |
| Hold Down                      | В0            |
| Weights (subject of variation) | 25.40 kg      |