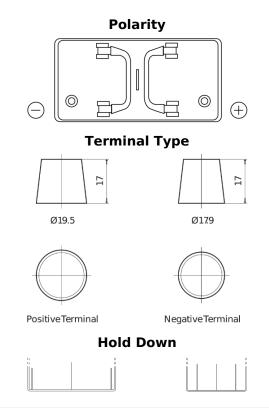

## StartPRO DG1100

| Part number                    | DG1100        |
|--------------------------------|---------------|
| Technology                     | Flooded       |
| EAN/GTIN                       | 3661024025379 |
| Voltage                        | 12 V          |
| Capacity                       | 110.0 Ah      |
| CCA                            | 750 A         |
| Length                         | 349 mm        |
| Width                          | 175 mm        |
| Height                         | 235 mm        |
| Box size                       | D02           |
| Polarity                       | ETN 0         |
| Terminal Type                  | EN taper post |
| Hold Down                      | В0            |
| Weights (subject of variation) | 25.40 kg      |