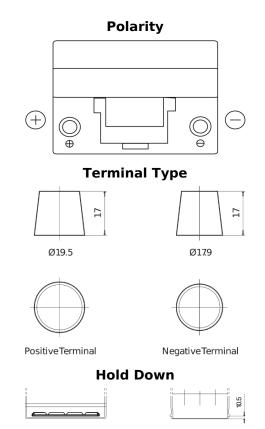

## **Power DB955**

| Part number                    | DB955         |
|--------------------------------|---------------|
| Technology                     | Flooded       |
| EAN/GTIN                       | 3661024024464 |
| Voltage                        | 12 V          |
| Capacity                       | 95.0 Ah       |
| CCA                            | 760 A         |
| Length                         | 306 mm        |
| Width                          | 173 mm        |
| Height                         | 222 mm        |
| Box size                       | D31           |
| Polarity                       | ETN 1         |
| Terminal Type                  | EN taper post |
| Hold Down                      | Korean B1     |
| Weights (subject of variation) | 20.60 kg      |