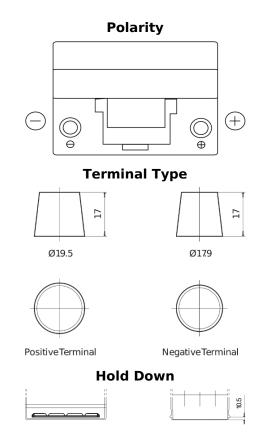

## **Power DB954**

| Part number                    | DB954         |
|--------------------------------|---------------|
| Technology                     | Flooded       |
| EAN/GTIN                       | 3661024024457 |
| Voltage                        | 12 V          |
| Capacity                       | 95.0 Ah       |
| CCA                            | 760 A         |
| Length                         | 306 mm        |
| Width                          | 173 mm        |
| Height                         | 222 mm        |
| Box size                       | D31           |
| Polarity                       | ETN 0         |
| Terminal Type                  | EN taper post |
| Hold Down                      | Korean B1     |
| Weights (subject of variation) | 20.60 kg      |