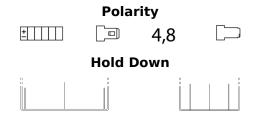

## AGM Ready AGM12-12F

| Part number                    | AGM12-12F      |
|--------------------------------|----------------|
| Technology                     | AGM            |
| EAN/GTIN                       | 3661024036313  |
| Voltage                        | 12 V           |
| Capacity                       | 12.0 Ah        |
| CCA                            | 150 A          |
| Length                         | 150 mm         |
| Width                          | 100 mm         |
| Height                         | 100 mm         |
| Box size                       | C76            |
| Polarity                       | ETN 3          |
| Terminal Type                  | Faston S (4,8) |
| Hold Down                      | В0             |
| Weights (subject of variation) | 3.80 kg        |