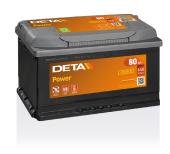

## Power DB800

| Part number                    | DB800         |
|--------------------------------|---------------|
| Technology                     | Flooded       |
| EAN/GTIN                       | 3661024026246 |
| Voltage                        | 12 V          |
| Capacity                       | 80.0 Ah       |
| CCA                            | 640 A         |
| Length                         | 315 mm        |
| Width                          | 175 mm        |
| Height                         | 190 mm        |
| Box size                       | L04           |
| Polarity                       | ETN 0         |
| Terminal Type                  | EN taper post |
| Hold Down                      | B13           |
| Weights (subject of variation) | 19.00 kg      |