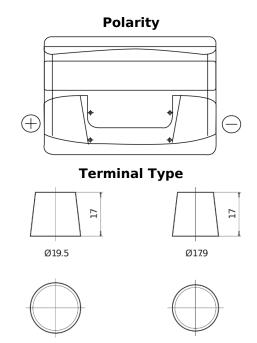

## Power DB741

| Part number                    | DB741         |
|--------------------------------|---------------|
| Technology                     | Flooded       |
| EAN/GTIN                       | 3661024024563 |
| Voltage                        | 12 V          |
| Capacity                       | 74.0 Ah       |
| CCA                            | 680 A         |
| Length                         | 278 mm        |
| Width                          | 175 mm        |
| Height                         | 190 mm        |
| Box size                       | L03           |
| Polarity                       | ETN 1         |
| Terminal Type                  | EN taper post |
| Hold Down                      | B13           |
| Weights (subject of variation) | 16.60 kg      |

## **Hold Down**

**NegativeTerminal** 

PositiveTerminal

Design, features and specifications are subject to change without notice. We disclaim any representation or warranty, express or implied, concerning the data or recommendations, and in no event shall be liable for any loss or damage claimed to have arisen as a result. Some products may not be available in your local market.