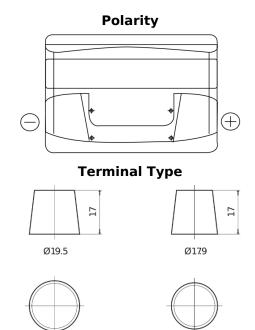

## Power DB740

| Part number                    | DB740         |
|--------------------------------|---------------|
| Technology                     | Flooded       |
| EAN/GTIN                       | 3661024024556 |
| Voltage                        | 12 V          |
| Capacity                       | 74.0 Ah       |
| CCA                            | 680 A         |
| Length                         | 278 mm        |
| Width                          | 175 mm        |
| Height                         | 190 mm        |
| Box size                       | L03           |
| Polarity                       | ETN 0         |
| Terminal Type                  | EN taper post |
| Hold Down                      | B13           |
| Weights (subject of variation) | 16.60 kg      |

## **Hold Down**

**NegativeTerminal** 

PositiveTerminal

Design, features and specifications are subject to change without notice. We disclaim any representation or warranty, express or implied, concerning the data or recommendations, and in no event shall be liable for any loss or damage claimed to have arisen as a result. Some products may not be available in your local market.