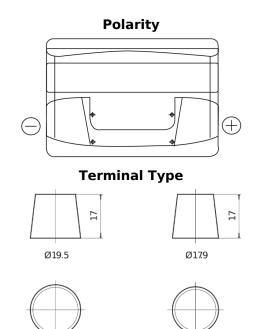

## Power DB712

| Part number                    | DB712         |
|--------------------------------|---------------|
| Technology                     | Flooded       |
| EAN/GTIN                       | 3661024024648 |
| Voltage                        | 12 V          |
| Capacity                       | 71.0 Ah       |
| CCA                            | 670 A         |
| Length                         | 278 mm        |
| Width                          | 175 mm        |
| Height                         | 175 mm        |
| Box size                       | LB3           |
| Polarity                       | ETN 0         |
| Terminal Type                  | EN taper post |
| Hold Down                      | B13           |
| Weights (subject of variation) | 15.30 kg      |

## **Hold Down**

**NegativeTerminal** 

PositiveTerminal

Design, features and specifications are subject to change without notice. We disclaim any representation or warranty, express or implied, concerning the data or recommendations, and in no event shall be liable for any loss or damage claimed to have arisen as a result. Some products may not be available in your local market.