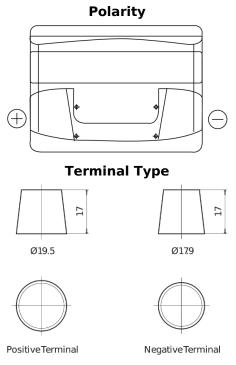

## Power DB621

| Part number                    | DB621         |
|--------------------------------|---------------|
| Technology                     | Flooded       |
| EAN/GTIN                       | 3661024024549 |
| Voltage                        | 12 V          |
| Capacity                       | 62.0 Ah       |
| CCA                            | 540 A         |
| Length                         | 242 mm        |
| Width                          | 175 mm        |
| Height                         | 190 mm        |
| Box size                       | L02           |
| Polarity                       | ETN 1         |
| Terminal Type                  | EN taper post |
| Hold Down                      | B13           |
| Weights (subject of variation) | 14.20 kg      |