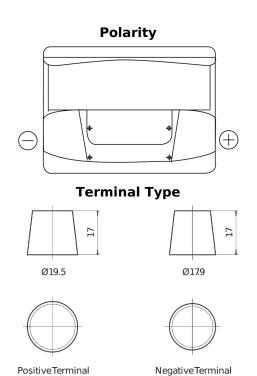

## Power DB620

| Part number                    | DB620         |
|--------------------------------|---------------|
| Technology                     | Flooded       |
| EAN/GTIN                       | 3661024024532 |
| Voltage                        | 12 V          |
| Capacity                       | 62.0 Ah       |
| CCA                            | 540 A         |
| Length                         | 242 mm        |
| Width                          | 175 mm        |
| Height                         | 190 mm        |
| Box size                       | L02           |
| Polarity                       | ETN 0         |
| Terminal Type                  | EN taper post |
| Hold Down                      | B13           |
| Weights (subject of variation) | 14.20 kg      |