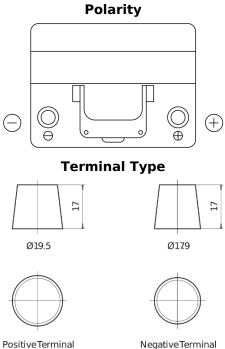

## **Power DB604**

| Part number                    | DB604         |                  |
|--------------------------------|---------------|------------------|
| Technology                     | Flooded       |                  |
| EAN/GTIN                       | 3661024024419 |                  |
| Voltage                        | 12 V          |                  |
| Capacity                       | 60.0 Ah       |                  |
| CCA                            | 480 A         | $\ominus$        |
| Length                         | 230 mm        | Ŭ ( <del> </del> |
| Width                          | 173 mm        |                  |
| Height                         | 222 mm        |                  |
| Box size                       | D23           |                  |
| Polarity                       | ETN 0         |                  |
| Terminal Type                  | EN taper post | Ø19.5            |
| Hold Down                      | Korean B1     |                  |
| Weights (subject of variation) | 14.60 kg      |                  |
|                                |               |                  |