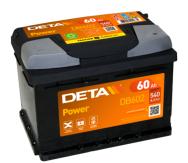

## **Power DB602**

| Part number                    | DB602         |
|--------------------------------|---------------|
| Technology                     | Flooded       |
| EAN/GTIN                       | 3661024024631 |
| Voltage                        | 12 V          |
| Capacity                       | 60.0 Ah       |
| CCA                            | 540 A         |
| Length                         | 242 mm        |
| Width                          | 175 mm        |
| Height                         | 175 mm        |
| Box size                       | LB2           |
| Polarity                       | ETN 0         |
| Terminal Type                  | EN taper post |
| Hold Down                      | B13           |
| Weights (subject of variation) | 12.90 kg      |
| variation,                     |               |