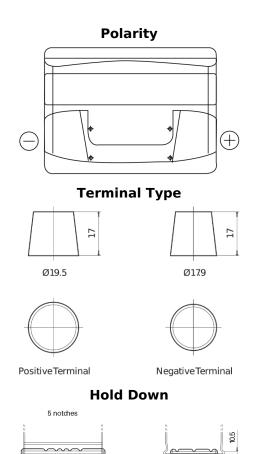

## **Power DB500**

| Part number                    | DB500         |
|--------------------------------|---------------|
| Technology                     | Flooded       |
| EAN/GTIN                       | 3661024024518 |
| Voltage                        | 12 V          |
| Capacity                       | 50.0 Ah       |
| CCA                            | 450 A         |
| Length                         | 207 mm        |
| Width                          | 175 mm        |
| Height                         | 190 mm        |
| Box size                       | L01           |
| Polarity                       | ETN 0         |
| Terminal Type                  | EN taper post |
| Hold Down                      | B13           |
| Weights (subject of variation) | 12.20 kg      |
|                                |               |