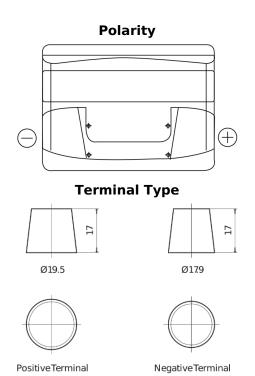

## Power DB442

| Part number                    | DB442         |
|--------------------------------|---------------|
| Technology                     | Flooded       |
| EAN/GTIN                       | 3661024024600 |
| Voltage                        | 12 V          |
| Capacity                       | 44.0 Ah       |
| CCA                            | 420 A         |
| Length                         | 207 mm        |
| Width                          | 175 mm        |
| Height                         | 175 mm        |
| Box size                       | LB1           |
| Polarity                       | ETN 0         |
| Terminal Type                  | EN taper post |
| Hold Down                      | B13           |
| Weights (subject of variation) | 10.60 kg      |