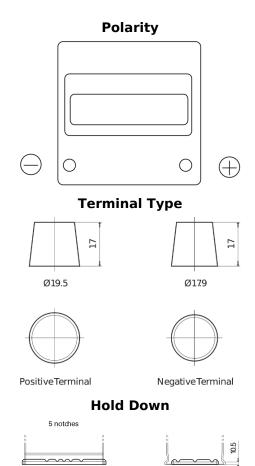

## Power DB440

| Part number                    | DB440         |
|--------------------------------|---------------|
| Technology                     | Flooded       |
| EAN/GTIN                       | 3661024024501 |
| Voltage                        | 12 V          |
| Capacity                       | 44.0 Ah       |
| CCA                            | 400 A         |
| Length                         | 175 mm        |
| Width                          | 175 mm        |
| Height                         | 190 mm        |
| Box size                       | L00           |
| Polarity                       | ETN 0         |
| Terminal Type                  | EN taper post |
| Hold Down                      | B13           |
| Weights (subject of variation) | 10.70 kg      |