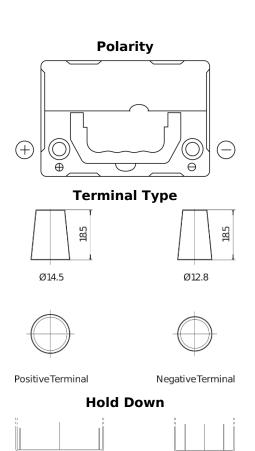

## **Power DB357**

| Part number         | DB357          |
|---------------------|----------------|
| Technology          | Flooded        |
| EAN/GTIN            | 3661024024341  |
| Voltage             | 12 V           |
| Capacity            | 35.0 Ah        |
| CCA                 | 240 A          |
| Length              | 187 mm         |
| Width               | 127 mm         |
| Height              | 220 mm         |
| Box size            | B19            |
| Polarity            | ETN 1          |
| Terminal Type       | JIS taper post |
| Hold Down           | B0             |
| Weights (subject of | 8.90 kg        |
| variation)          |                |