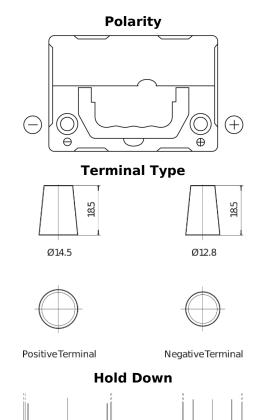

## Power DB356

| Part number                    | DB356          |
|--------------------------------|----------------|
| Technology                     | Flooded        |
| EAN/GTIN                       | 3661024024334  |
| Voltage                        | 12 V           |
| Capacity                       | 35.0 Ah        |
| CCA                            | 240 A          |
| Length                         | 187 mm         |
| Width                          | 127 mm         |
| Height                         | 220 mm         |
| Box size                       | B19            |
| Polarity                       | ETN 0          |
| Terminal Type                  | JIS taper post |
| Hold Down                      | В0             |
| Weights (subject of variation) | 8.90 kg        |