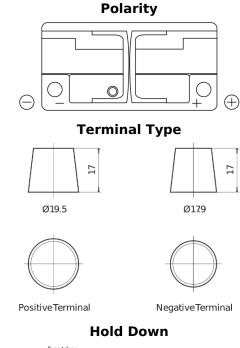

## Power DB1100

| Part number                    | DB1100        |
|--------------------------------|---------------|
| Technology                     | Flooded       |
| EAN/GTIN                       | 3661024026239 |
| Voltage                        | 12 V          |
| Capacity                       | 110.0 Ah      |
| CCA                            | 850 A         |
| Length                         | 392 mm        |
| Width                          | 175 mm        |
| Height                         | 190 mm        |
| Box size                       | L06           |
| Polarity                       | ETN 0         |
| Terminal Type                  | EN taper post |
| Hold Down                      | B13           |
| Weights (subject of variation) | 26.30 kg      |