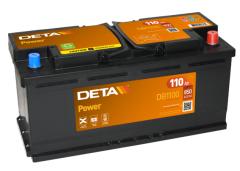

## Power DB1100

| Part number                    | DB1100        |
|--------------------------------|---------------|
| Technology                     | Flooded       |
| EAN/GTIN                       | 3661024026239 |
| Voltage                        | 12 V          |
| Capacity                       | 110.0 Ah      |
| CCA                            | 850 A         |
| Length                         | 392 mm        |
| Width                          | 175 mm        |
| Height                         | 190 mm        |
| Box size                       | L06           |
| Polarity                       | ETN 0         |
| Terminal Type                  | EN taper post |
| Hold Down                      | B13           |
| Weights (subject of variation) | 26.30 kg      |