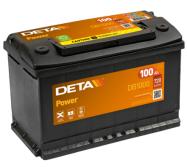

## Power DB1000

| Part number                    | DB1000        |
|--------------------------------|---------------|
| Technology                     | Flooded       |
| EAN/GTIN                       | 3661024024716 |
| Voltage                        | 12 V          |
| Capacity                       | 100.0 Ah      |
| CCA                            | 720 A         |
| Length                         | 315 mm        |
| Width                          | 175 mm        |
| Height                         | 205 mm        |
| Box size                       | LH4           |
| Polarity                       | ETN 0         |
| Terminal Type                  | EN taper post |
| Hold Down                      | B13           |
| Weights (subject of variation) | 21.90 kg      |