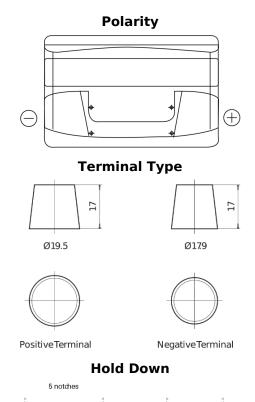

## Power DB1000

| Part number                    | DB1000        |
|--------------------------------|---------------|
| Technology                     | Flooded       |
| EAN/GTIN                       | 3661024024716 |
| Voltage                        | 12 V          |
| Capacity                       | 100.0 Ah      |
| CCA                            | 720 A         |
| Length                         | 315 mm        |
| Width                          | 175 mm        |
| Height                         | 205 mm        |
| Box size                       | LH4           |
| Polarity                       | ETN 0         |
| Terminal Type                  | EN taper post |
| Hold Down                      | B13           |
| Weights (subject of variation) | 21.90 kg      |