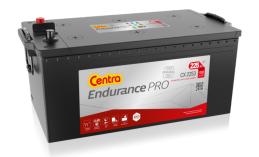

## **EndurancePRO EFB CX2253**

| Part number                    | CX2253        |
|--------------------------------|---------------|
| Technology                     | EFB           |
| EAN/GTIN                       | 3661024016704 |
| Voltage                        | 12 V          |
| Capacity                       | 225.0 Ah      |
| CCA                            | 1150 A        |
| Length                         | 518 mm        |
| Width                          | 274 mm        |
| Height                         | 240 mm        |
| Box size                       | D06           |
| Polarity                       | ETN 3         |
| Terminal Type                  | EN taper post |
| Hold Down                      | В0            |
| Weights (subject of variation) | 60.10 kg      |