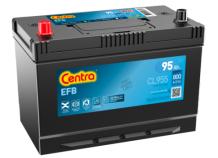

## Batteries for Cars

EFB CL955

| Part number         | CL955         | Polarity                            |
|---------------------|---------------|-------------------------------------|
| Technology          | EFB           |                                     |
| EAN/GTIN            | 3661024016674 |                                     |
| Voltage             | 12 V          |                                     |
| Capacity            | 95.0 Ah       |                                     |
| CCA                 | 800 A         |                                     |
| Length              | 306 mm        | Terminal Type                       |
| Width               | 173 mm        |                                     |
| Height              | 222 mm        | 17                                  |
| Box size            | D31           | Ø19.5 Ø179                          |
| Polarity            | ETN 1         |                                     |
| Terminal Type       | EN taper post |                                     |
| Hold Down           | Korean B1     |                                     |
| Weights (subject of | 21.80 kg      |                                     |
| variation)          |               | Positive Terminal Negative Terminal |
|                     |               | Hold Down                           |
|                     |               |                                     |