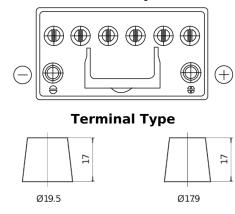

## **EFB CL954**

| Part number                    | CL954         |
|--------------------------------|---------------|
| Technology                     | EFB           |
| EAN/GTIN                       | 3661024016667 |
| Voltage                        | 12 V          |
| Capacity                       | 95.0 Ah       |
| CCA                            | 800 A         |
| Length                         | 306 mm        |
| Width                          | 173 mm        |
| Height                         | 222 mm        |
| Box size                       | D31           |
| Polarity                       | ETN 0         |
| Terminal Type                  | EN taper post |
| Hold Down                      | Korean B1     |
| Weights (subject of variation) | 21.80 kg      |