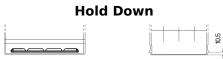

## **EFB CL954**

| Part number                    | CL954         |
|--------------------------------|---------------|
| Technology                     | EFB           |
| EAN/GTIN                       | 3661024016667 |
| Voltage                        | 12 V          |
| Capacity                       | 95.0 Ah       |
| CCA                            | 800 A         |
| Length                         | 306 mm        |
| Width                          | 173 mm        |
| Height                         | 222 mm        |
| Box size                       | D31           |
| Polarity                       | ETN 0         |
| Terminal Type                  | EN taper post |
| Hold Down                      | Korean B1     |
| Weights (subject of variation) | 21.80 kg      |