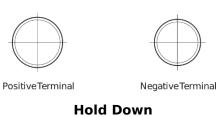

## **EFB CL954**

| Part number                    | CL954         |
|--------------------------------|---------------|
| Technology                     | EFB           |
| EAN/GTIN                       | 3661024016667 |
| Voltage                        | 12 V          |
| Capacity                       | 95.0 Ah       |
| CCA                            | 800 A         |
| Length                         | 306 mm        |
| Width                          | 173 mm        |
| Height                         | 222 mm        |
| Box size                       | D31           |
| Polarity                       | ETN 0         |
| Terminal Type                  | EN taper post |
| Hold Down                      | Korean B1     |
| Weights (subject of variation) | 21.80 kg      |

**Polarity** 

Design, features and specifications are subject to change without notice. We disclaim any representation or warranty, express or implied, concerning the data or recommendations, and in no event shall be liable for any loss or damage claimed to have arisen as a result. Some products may not be available in your local market.