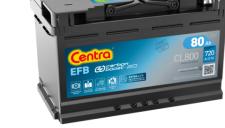

## **Batteries for Cars**

EFB CL800

| Part number                    | CL800         |
|--------------------------------|---------------|
| Technology                     | EFB           |
| EAN/GTIN                       | 3661024015707 |
| Voltage                        | 12 V          |
| Capacity                       | 80.0 Ah       |
| CCA                            | 800 A         |
| Length                         | 315 mm        |
| Width                          | 175 mm        |
| Height                         | 190 mm        |
| Box size                       | L04           |
| Polarity                       | ETN 0         |
| Terminal Type                  | EN taper post |
| Hold Down                      | B13           |
| Weights (subject of variation) | 22.10 kg      |