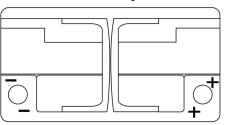

Cars**

EFB CL800





| Part number                    | CL800         |
|--------------------------------|---------------|
| Technology                     | EFB           |
| EAN/GTIN                       | 3661024015707 |
| Voltage                        | 12 V          |
| Capacity                       | 80.0 Ah       |
| CCA                            | 800 A         |
| Length                         | 315 mm        |
| Width                          | 175 mm        |
| Height                         | 190 mm        |
| Box size                       | L04           |
| Polarity                       | ETN 0         |
| Terminal Type                  | EN taper post |
| Hold Down                      | B13           |
| Weights (subject of variation) | 22.10 kg      |

Polarity



## **Terminal Type**

Ø19.5

17



 $\bigcirc$ 

NegativeTerminal

Ø17.9

17

PositiveTerminal

Hold Down



Design, features and specifications are subject to change without notice. We disclaim any representation or warranty, express or implied, concerning the data or recommendations, and in no event shall be liable for any loss or damage claimed to have arisen as a result. Some products may not be available in your local market.