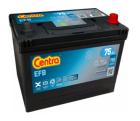

## **EFB CL754**

| Part number                    | CL754         |
|--------------------------------|---------------|
| Technology                     | EFB           |
| EAN/GTIN                       | 3661024016995 |
| Voltage                        | 12 V          |
| Capacity                       | 75.0 Ah       |
| CCA                            | 750 A         |
| Length                         | 260 mm        |
| Width                          | 173 mm        |
| Height                         | 222 mm        |
| Box size                       | D26           |
| Polarity                       | ETN 0         |
| Terminal Type                  | EN taper post |
| Hold Down                      | В0            |
| Weights (subject of variation) | 19.00 kg      |