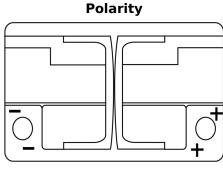

## **EFB CL700**

| Part number                    | CL700         |
|--------------------------------|---------------|
| Technology                     | EFB           |
| EAN/GTIN                       | 3661024015691 |
| Voltage                        | 12 V          |
| Capacity                       | 70.0 Ah       |
| CCA                            | 760 A         |
| Length                         | 278 mm        |
| Width                          | 175 mm        |
| Height                         | 190 mm        |
| Box size                       | L03           |
| Polarity                       | ETN 0         |
| Terminal Type                  | EN taper post |
| Hold Down                      | B13           |
| Weights (subject of variation) | 19.30 kg      |