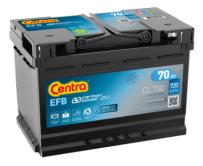

## **EFB CL700**

| Part number                    | CL700         |
|--------------------------------|---------------|
| Technology                     | EFB           |
| EAN/GTIN                       | 3661024015691 |
| Voltage                        | 12 V          |
| Capacity                       | 70.0 Ah       |
| CCA                            | 760 A         |
| Length                         | 278 mm        |
| Width                          | 175 mm        |
| Height                         | 190 mm        |
| Box size                       | L03           |
| Polarity                       | ETN 0         |
| Terminal Type                  | EN taper post |
| Hold Down                      | B13           |
| Weights (subject of variation) | 19.30 kg      |