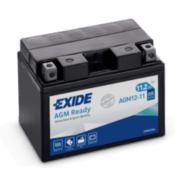

## **AGM Ready AGM12-11**

| Part number                    | AGM12-11      |
|--------------------------------|---------------|
| Technology                     | AGM           |
| EAN/GTIN                       | 3661024037617 |
| Voltage                        | 12 V          |
| Capacity                       | 11.0 Ah       |
| CCA                            | 205 A         |
| Length                         | 150 mm        |
| Width                          | 90 mm         |
| Height                         | 110 mm        |
| Box size                       | C74           |
| Polarity                       | ETN 1         |
| Terminal Type                  | M04           |
| Hold Down                      | В0            |
| Weights (subject of variation) | 4.10 kg       |