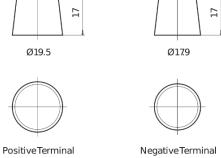

## **EFB CL652**

| Part number                    | CL652         |
|--------------------------------|---------------|
| Technology                     | EFB           |
| EAN/GTIN                       | 3661024016575 |
| Voltage                        | 12 V          |
| Capacity                       | 65.0 Ah       |
| CCA                            | 650 A         |
| Length                         | 278 mm        |
| Width                          | 175 mm        |
| Height                         | 175 mm        |
| Box size                       | LB3           |
| Polarity                       | ETN 0         |
| Terminal Type                  | EN taper post |
| Hold Down                      | B13           |
| Weights (subject of variation) | 16.20 kg      |