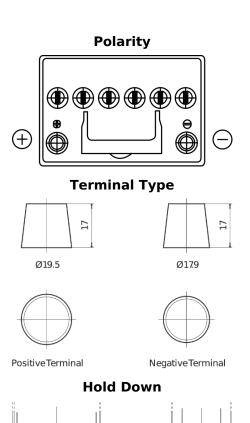

## **Batteries for Cars**

EFB CL605

| Part number                    | CL605         |
|--------------------------------|---------------|
| Technology                     | EFB           |
| EAN/GTIN                       | 3661024016650 |
| Voltage                        | 12 V          |
| Capacity                       | 60.0 Ah       |
| CCA                            | 520 A         |
| Length                         | 230 mm        |
| Width                          | 173 mm        |
| Height                         | 222 mm        |
| Box size                       | D23           |
| Polarity                       | ETN 1         |
| Terminal Type                  | EN taper post |
| Hold Down                      | В0            |
| Weights (subject of variation) | 15.80 kg      |
|                                |               |