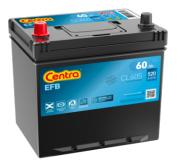

## **Batteries for Cars**

EFB CL605

| Part number                    | CL605         |
|--------------------------------|---------------|
| Technology                     | EFB           |
| EAN/GTIN                       | 3661024016650 |
| Voltage                        | 12 V          |
| Capacity                       | 60.0 Ah       |
| CCA                            | 520 A         |
| Length                         | 230 mm        |
| Width                          | 173 mm        |
| Height                         | 222 mm        |
| Box size                       | D23           |
| Polarity                       | ETN 1         |
| Terminal Type                  | EN taper post |
| Hold Down                      | В0            |
| Weights (subject of variation) | 15.80 kg      |
|                                |               |