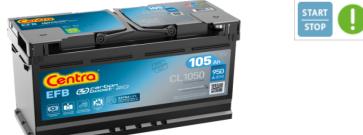

## **EFB CL1050**

| Part number                    | CL1050        |
|--------------------------------|---------------|
| Technology                     | EFB           |
| EAN/GTIN                       | 3661024016872 |
| Voltage                        | 12 V          |
| Capacity                       | 105.0 Ah      |
| CCA                            | 950 A         |
| Length                         | 392 mm        |
| Width                          | 175 mm        |
| Height                         | 190 mm        |
| Box size                       | L06           |
| Polarity                       | ETN 0         |
| Terminal Type                  | EN taper post |
| Hold Down                      | B13           |
| Weights (subject of variation) | 27.20 kg      |
|                                |               |