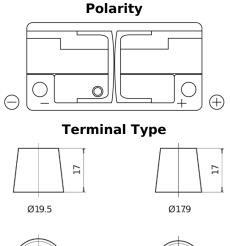

## **EFB CL1050**

| Part number                    | CL1050        |
|--------------------------------|---------------|
| Technology                     | EFB           |
| EAN/GTIN                       | 3661024016872 |
| Voltage                        | 12 V          |
| Capacity                       | 105.0 Ah      |
| CCA                            | 950 A         |
| Length                         | 392 mm        |
| Width                          | 175 mm        |
| Height                         | 190 mm        |
| Box size                       | L06           |
| Polarity                       | ETN 0         |
| Terminal Type                  | EN taper post |
| Hold Down                      | B13           |
| Weights (subject of variation) | 27.20 kg      |
|                                |               |

 $\bigcirc$ 

NegativeTerminal

PositiveTerminal

Hold Down

Design, features and specifications are subject to change without notice. We disclaim any representation or warranty, express or implied, concerning the data or recommendations, and in no event shall be liable for any loss or damage claimed to have arisen as a result. Some products may not be available in your local market.