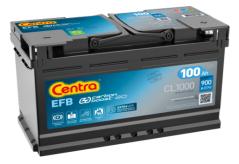

## **EFB CL1000**

| Part number                    | CL1000        |
|--------------------------------|---------------|
| Technology                     | EFB           |
| EAN/GTIN                       | 3661024016902 |
| Voltage                        | 12 V          |
| Capacity                       | 100.0 Ah      |
| CCA                            | 900 A         |
| Length                         | 353 mm        |
| Width                          | 175 mm        |
| Height                         | 190 mm        |
| Box size                       | L05           |
| Polarity                       | ETN 0         |
| Terminal Type                  | EN taper post |
| Hold Down                      | B13           |
| Weights (subject of variation) | 25.50 kg      |