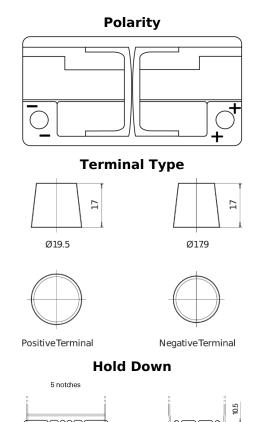

## **EFB CL1000**

| Part number                    | CL1000        |
|--------------------------------|---------------|
| Technology                     | EFB           |
| EAN/GTIN                       | 3661024016902 |
| Voltage                        | 12 V          |
| Capacity                       | 100.0 Ah      |
| CCA                            | 900 A         |
| Length                         | 353 mm        |
| Width                          | 175 mm        |
| Height                         | 190 mm        |
| Box size                       | L05           |
| Polarity                       | ETN 0         |
| Terminal Type                  | EN taper post |
| Hold Down                      | B13           |
| Weights (subject of variation) | 25.50 kg      |